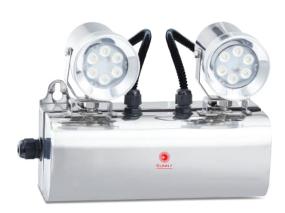

## **Product Overview**

The Remote Lamp of the RST Series (Double Lamp) is of the wall-mounted installation type. The lamp body is made of Stainless Steel Grade 304, which is corrosion-resistant and does not rust. It has an IP66 protection rating, making it suitable for installation in areas prone to dust and water spray. This helps protect the equipment inside the lamp from potential damage. The lamp can adjust the light direction in two ways, to the left and right, with an approximate range of 180 degrees, and it can also tilt up and down at an angle of about 45 degrees in practical installation. It operates in conjunction with LED MR16 GU5.3 bulbs and receives electrical power from the Central Battery Systems, which operate at 12VDC. In the event of a power outage, it provides emergency lighting for safety purposes.