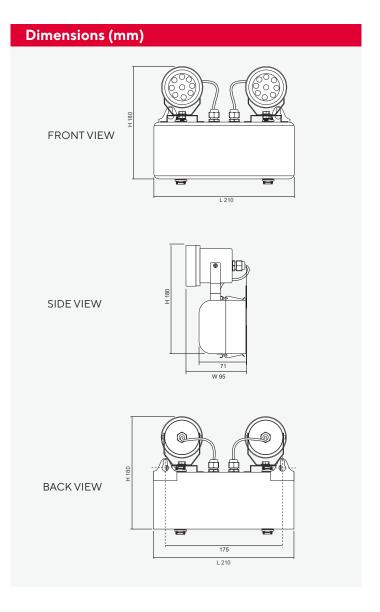

| Technical Specification | ns                                                 |
|-------------------------|----------------------------------------------------|
| Operating Temperature   | 0 to 60°C                                          |
| Input Voltage           | 12VDC                                              |
| LED Lamp Power          | 9W / Bulb                                          |
| Luminous Intensity      | 810 lm / Bulb                                      |
| Bulb Type               | LED MR16                                           |
| Base                    | GU5.3                                              |
| Color Temperature       | Warm White (3000K ± 250K)  Daylight (6000K ± 250K) |
| Color Rendering Index   | >80                                                |
| Lamp Life Time          | 50,000 Hrs                                         |
| Rated Beam Angle        | 50Deg                                              |
| Degree of Protection    | IP66                                               |
| Dimension LxWxH         | 210 x 95 x 180 mm                                  |
| Material                | Grade 304 stainless steel                          |
| Weight                  | 1.01 Kg                                            |
| Hole cut                | -                                                  |
| Mounted                 | Surface Wall                                       |