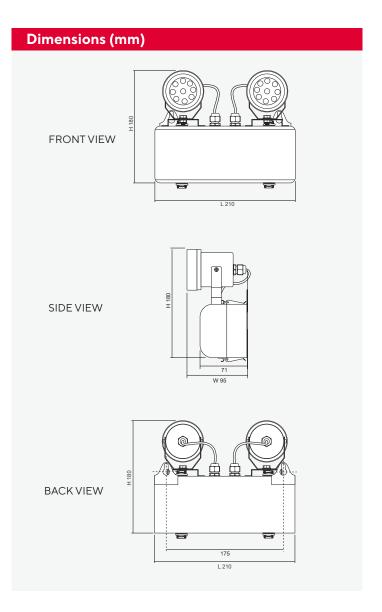

| Technical Specificatio | nc                        |
|------------------------|---------------------------|
| Operating Temperature  | 0 to 60°C                 |
|                        | 010000                    |
| Input Voltage          | 12VDC                     |
| LED Lamp Power         | 12W / Bulb                |
| Luminous Intensity     | 1,080 lm / Bulb           |
| Bulb Type              | LED MR16                  |
| Base                   | GU5.3                     |
| Color Temperature      | Warm White (3000K ± 250K) |
|                        | Daylight (6000K ± 250K)   |
| Color Rendering Index  | >80                       |
| Lamp Life Time         | 50,000 Hrs                |
| Rated Beam Angle       | 50Deg                     |
| Degree of Protection   | IP66                      |
| Dimension LxWxH        | 210 x 95 x 180 mm         |
| Material               | Grade 304 stainless steel |
| Weight                 | 1.01 Kg                   |
| Hole cut               | -                         |
| Mounted                | Surface Wall              |