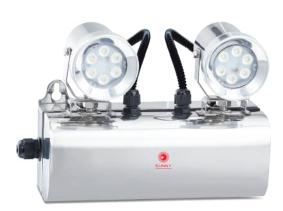

## **Product Overview**

The Remote Lamp of the RST Series (Double Lamp) is of the wall-mounted installation type. The lamp body is made of Stainless Steel Grade 304, which is corrosion-resistant and does not rust. It has an IP66 protection rating, making it suitable for installation in areas prone to dust and water spray. This helps protect the equipment inside the lamp from potential damage. The lamp can adjust the light direction in two ways, to the left and right, with an approximate range of 180 degrees, and it can also tilt up and down at an angle of about 45 degrees in practical installation. It operates in conjunction with LED MR16 GU5.3 bulbs and receives electrical power from the Central Battery Systems, which operate at 12VDC. In the event of a power outage, it provides emergency lighting for safety purposes.