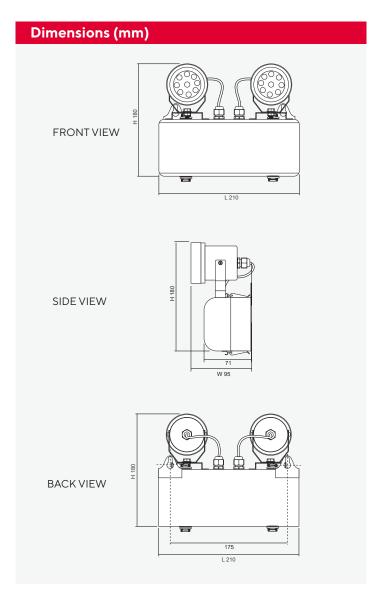

| Technical Specification                                                           | ns                                                     |
|-----------------------------------------------------------------------------------|--------------------------------------------------------|
| Operating Temperature                                                             | 0 to 60°C                                              |
| Input Voltage                                                                     | 220 - 240VAC/ 50Hz                                     |
| LED Lamp Power                                                                    | 9W / Bulb                                              |
| Luminous Intensity                                                                | 810 lm / Bulb                                          |
| Bulb Type                                                                         | LED MR16                                               |
| Base                                                                              | GU5.3                                                  |
| Color Temperature                                                                 | Warm White (3000K ± 250K)  Daylight (6000K ± 250K)     |
| Color Rendering Index                                                             | >80                                                    |
| 3                                                                                 |                                                        |
| Lamp Life Time                                                                    | 50,000 Hrs                                             |
|                                                                                   | 50,000 Hrs<br>50Deg                                    |
| Lamp Life Time                                                                    |                                                        |
| Lamp Life Time  Rated Beam Angle                                                  | 50Deg                                                  |
| Lamp Life Time  Rated Beam Angle  Degree of Protection                            | 50Deg                                                  |
| Lamp Life Time  Rated Beam Angle  Degree of Protection  Dimension LxWxH           | 50Deg<br>IP66<br>210 x 95 x 180 mm                     |
| Lamp Life Time  Rated Beam Angle  Degree of Protection  Dimension LxWxH  Material | 50Deg IP66 210 x 95 x 180 mm Grade 304 stainless steel |