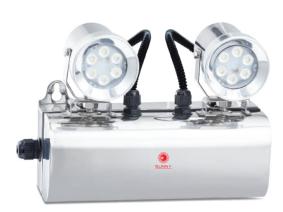

## **Product Overview**

The Remote Lamp of the RST Series (Double Lamp) is of the wall-mounted installation type. The lamp body is made of Stainless Steel Grade 304, which is corrosion-resistant and does not rust. It has an IP66 protection rating, making it suitable for installation in areas prone to dust and water spray. This helps protect the equipment inside the lamp from potential damage. The lamp can adjust the light direction in two ways, to the left and right, with an approximate range of 180 degrees, and it can also tilt up and down at an angle of about 45 degrees in practical installation. It operates in conjunction with LED MR16 GU5.3 bulbs and receives electrical power from the Central Battery Systems, which operate at 220VAC. In the event of a power outage, it provides emergency lighting for safety purposes.