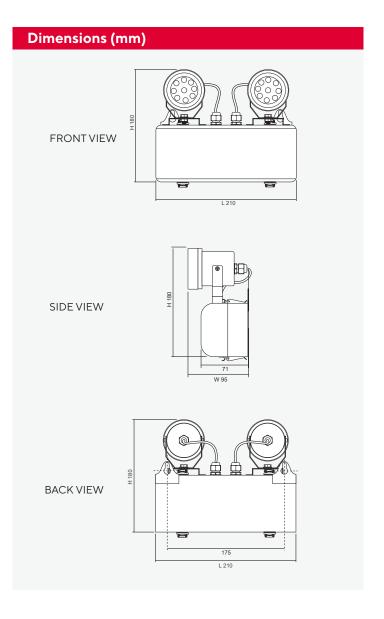

| Technical Specification | ns                                                 |
|-------------------------|----------------------------------------------------|
| Operating Temperature   | 0 to 60°C                                          |
| Input Voltage           | 220 - 240VAC/ 50Hz                                 |
| LED Lamp Power          | 12W / Bulb                                         |
| Luminous Intensity      | 1,080 lm / Bulb                                    |
| Bulb Type               | LED MR16                                           |
| Base                    | GU5.3                                              |
| Color Temperature       | Warm White (3000K ± 250K)  Daylight (6000K ± 250K) |
| Color Rendering Index   | >80                                                |
| Lamp Life Time          | 50,000 Hrs                                         |
| Rated Beam Angle        | 50Deg                                              |
| Degree of Protection    | IP66                                               |
| Dimension LxWxH         | 210 x 95 x 180 mm                                  |
| Material                | Grade 304 stainless steel                          |
| Weight                  | 1.01 Kg                                            |
|                         |                                                    |
| Hole cut                | -                                                  |