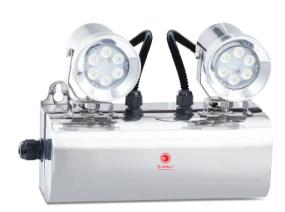

## **Product Overview**

The Remote Lamp of the RST Series (Double Lamp) is of the wall-mounted installation type. The lamp body is made of Stainless Steel Grade 304, which is corrosion-resistant and does not rust. It has an IP66 protection rating, making it suitable for installation in areas prone to dust and water spray. This helps protect the equipment inside the lamp from potential damage. The lamp can adjust the light direction in two ways, to the left and right, with an approximate range of 180 degrees, and it can also tilt up and down at an angle of about 45 degrees in practical installation. It operates in conjunction with LED MR16 GU5.3 bulbs and receives electrical power from the Central Battery Systems, which operate at 220VAC. In the event of a power outage, it provides emergency lighting for safety purposes.