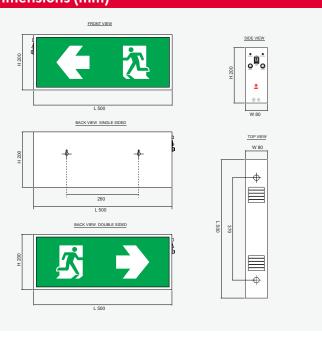

# Dimensions (mm)

## **Technical Specifications**

| Mode of Operation          | Maintained                                |
|----------------------------|-------------------------------------------|
| Input Voltage              | 220 VAC / 50Hz ± 10%                      |
| LED Lamp Power             | 10 W                                      |
| LED Color Temperature      | 6,500k - 7,000k                           |
| Battery Type / Capacity    | Sealed Lead-Acid Maintained Free          |
|                            | 12V-1.3Ah                                 |
| Charge Current (max)       | 130mA                                     |
| Charge Termination Voltage | 13.50-13.80Vdc                            |
| Charging Time              | 10-15 Hrs                                 |
| Protections                | - AC, DC Fuse                             |
|                            | - Battery Low Voltage Cut-Off             |
| Testing System             | Manual Testing (Off Main Circuit Breaker) |
| Backup Time                | 3.5 Hrs                                   |
| Housing                    | Electro-galvanized steel sheet 1mm.       |
|                            | thick with epoxy powder coating           |
| Dimensions (LxWxH)         | 500 x 80 x 200 mm                         |
| Weight                     | 2.30 Kg. / Single sided                   |
|                            | 2.00 Kg. / Double sided                   |
| IP Rating                  | 20                                        |
| Mounting                   | Surface Ceiling (Type C) / Wall (Type W)  |