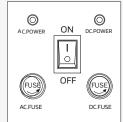

# **Indicators**

LED AC.POWER ▶ indicates that the unit is receiving a 220 Vac

LED DC.POWER ▶ Indicates that the unit is using battery power

▶ Prevents short-circuits or power overload

on the input side

▶ Prevent short-circuits or power overload on the output side