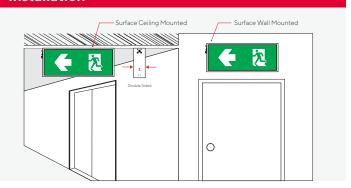

ent any possible rust.

#### **Features**

- Uses high power 10 Watts LED for illumination
- The LED provides more than 50,000 hours of operational life
- · Operate for 3.5 hours on backup time
- · Automatically charges its battery with circuits to regulate a constant voltage and limit the current
- Equipped with a circuit to prevent overcharging of the battery, which can cause battery swelling
- A Low Voltage Cut-Off to prevent the battery from draining completely, extending the battery life

DC. Fuse

# **Indicators**



LED AC.POWER ▶ indicates that the unit is receiving a 220 Vac

LED DC.POWER ▶ Indicates that the unit is using battery power

▶ Prevents short-circuits or power overload

on the input side

▶ Prevent short-circuits or power overload on the output side

### Installation