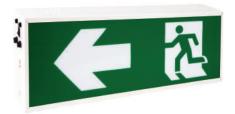

#### **Product Overview**

The EXS3-10LED illuminated emergency exit sign (single sided/double sided) can be installed on both walls and ceilings. The unit uses SMD Low Power High Lumen LEDs with SMT technology that consumes much less power than fluorescent bulbs and provide a much longer operational life. Equipped with a Sealed Lead-Acid maintenance-free battery.

The sign panel is made from frosted acrylic that spreads the light evenly. The casing is produced from 1mm thick Electro-Galvanized steel coated with Epoxy powder and special chemicals to prevent any possible rust.

#### **Features**

- Uses high power 10 Watts LED for illumination
- The LED provides more than 50,000 hours of operational life
- · Operate for 3.5 hours on backup time
- · Automatically charges its battery with circuits to regulate a constant voltage and limit the current
- Equipped with a circuit to prevent overcharging of the battery, which can cause battery swelling
- A Low Voltage Cut-Off to prevent the battery from draining completely, extending the battery life