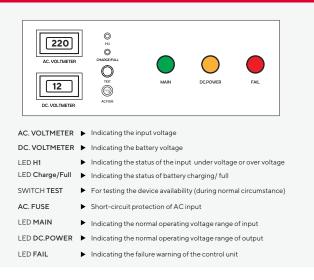

|
| Housing                 | Electro-galvanized steel sheet 1mm.<br>thick with epoxy powder coating                                                                                |
| Dimensions (LxWxH)      | 620 x 400 x 950 mm                                                                                                                                    |
| Weight                  | 119.00 Kg                                                                                                                                             |
| IP Rating               | 20                                                                                                                                                    |

### Indicators



### **Product Overview**

Central Battery Systems by CCU 12V Series or the central control unit is used to detect any abnormalities of the main power distribution system. In case of error or emergency, the unit is designed to allow the emergency lighting system to bear large loads or larger loads than that the automatic emergency light (complete unit) can. The 12 VDC unit is compatible with halogen lamp or MR16 LED lamp. The unit installation and usage are centrally controlled so that it supplies power to the lamp installed.

#### Features

- Operate for 2.0 hours on backup time
- · Allowing testing with a switch on the front panel
- Automatically recharged with constant voltage and limited current
- Battery overcharge protection circuit prevents overcharge which is
  the cause of batter