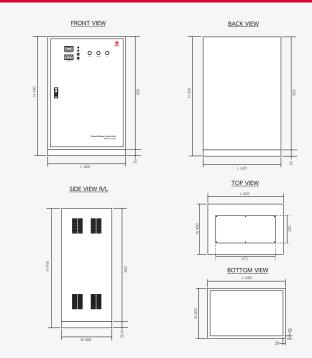

## Dimensions (mm)

IsOn Import-Export Co., Ltd. | All rights reserved | Central Battery Systems Product Datasheet | Rev.160822 2915-2917 Ladprao Road, Klongjan, Bangkapi, Bangkok 10240 Thailand | www.sunnyemergencylight.com | intertrade@sunnyemergencylight.com