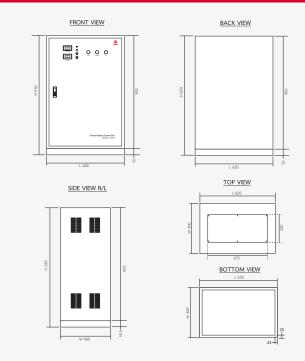

### Dimensions (mm)

IsOn Import-Export Co., Ltd. | All rights reserved | Central Battery Systems Product Datasheet | Rev.160822 2915-2917 Ladprao Road, Klongjan, Bangkapi, Bangkok 10240 Thailand | www.sunnyemergencylight.com | intertrade@sunnyemergencylight.com

#### **Technical Specifications**

| Mode of Operation       | Non-Maintained                                                                                                                                        |
|-------------------------|-------------------------------------------------------------------------------------------------------------------------------------------------------|
| Input Voltage           | 220VAC / 50Hz ± 10%                                                                                                                                   |
| Output Voltage          | 24VDC                                                                                                                                                 |
| Maximum Power Load      | 2200W                                                                                                                                                 |
| Battery Type / Capacity | Sealed Lead-Acid Maintained Free<br>12V-130Ah x 4                                                                                                     |
| Protections             | - AC. Fuse<br>- AC, DC Circuit Breaker<br>- Output Circuit Breaker<br>- AC. Input Over & Under Voltage<br>Protection<br>- Battery Low Voltage Cut-Off |
| Testing Systems         | Manual Testing                                                                                                                                        |
| Charging Mode           | Constant Voltage & Limit Current                                                                                                                      |
| Charging Time           | 10 -15 Hrs                                                                                                                                            |
| Backup Time             | 2.0 Hrs                                                                                                                                               |
| Housing                 | Electro-galvanized steel sheet 1mm.<br>thick with epoxy powder coating                                                                                |
| Dimensions (LxWxH)      | 620 x 400 x 950 mm                                                                                                                                    |
| Weight                  | 228.00 Kg                                                                                                                                             |
| IP Rating               | 20                                                                                                                                                    |
|                         |                                                                                                                                                       |