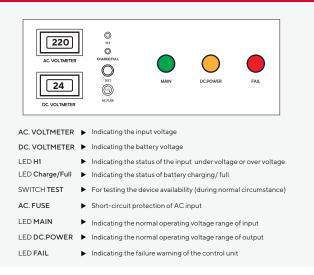

|
| Dimensions (LxWxH)      | 620 x 400 x 950 mm                                                                                                                                    |
| Weight                  | 228.00 Kg                                                                                                                                             |
| IP Rating               | 20                                                                                                                                                    |
|                         |                                                                                                                                                       |

#### Indicators



#### **Product Overview**

Central Battery Systems by CCU 24V Series or the central control unit is used to detect any abnormalities of the main power distribution system. In case of error or emergency, the unit is designed to allow the emergency lighting system to bear large loads or larger loads than that the automatic emergency light (complete unit) can. The 24VDC unit is compatible with halogen lamp or MR16 LED lamp. The unit installation and usage are centrally controlled so that it supplies power to the lamp installed.

#### **Features**

- Operate for 2.0 hours on backup time
- · Allowing testing with a switch on the front panel
- Automatically recharged with constant voltage and limited current
- Battery overcharge protection circuit prevents overcharge which is
  the cause of ba