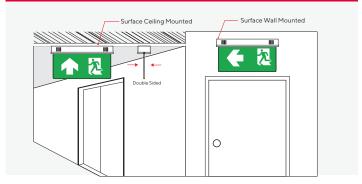

(Nickel Metal Hydride) batteries that are smaller but more efficient. The sign is made with clear acrylic sheet that evenly diffuse the light throughout the whole sign, even after an extended period of use.

The chassis is made with 1 mm. thick Electro-Galvanized steel sheets coated with Epoxy powder and stove enameled to help protect from any possible rust.

### **Features**

- Uses high power LEDs rated at 10 Watts for illumination
- · Having LED lifetime of over 50,000 hours
- Operate for 2.0 hours on backup time
- · Automatically recharged with constant voltage and limited current
- Battery overcharge protection circuit prevents overcharge which is the cause of battery swelling
- Battery discharge protection circuit prolongs the battery life

#### **Indicators**



#### Installation