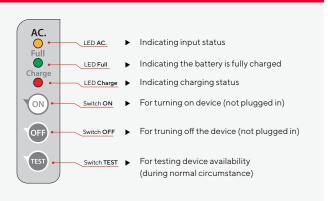

The unit uses Ni-MH (Nickel Metal Hydride) batteries that are smaller but more efficient. The sign is made with clear acrylic sheet that evenly diffuse the light throughout the whole sign, even after an extended period of use.

The chassis is made with 1 mm. thick Electro-Galvanized steel sheets coated with Epoxy powder and stove enameled to help protect from any possible rust.

### **Features**

- Uses high power LEDs rated at 10 Watts for illumination
- · Having LED lifetime of over 50,000 hours
- Operate for 2.0 hours on backup time
- · Automatically recharged with constant voltage and limited current
- Battery overcharge protection circuit prevents overcharge which is the cause of battery swelling
- Battery discharge protection circuit prolongs the battery life

#### **Indicators**



#### Installation