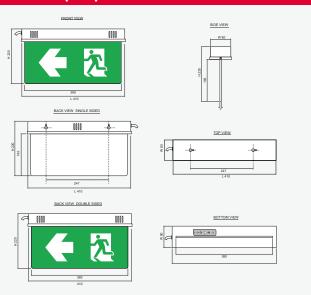

# Model: SLS1-10LED (C,W)

| -    |       | _    |       | •     |
|------|-------|------|-------|-------|
| Tech | nıcal | Spec | іпсат | lions |

| Mode of Operation          | Maintained                                                             |  |  |
|----------------------------|------------------------------------------------------------------------|--|--|
| Input Voltage              | 220 VAC / 50Hz ± 10%                                                   |  |  |
| LED Lamp Power             | 10W                                                                    |  |  |
| LED Color Temperature      | 6,500k - 7,000k                                                        |  |  |
| Battery Type / Capacity    | Nickel Metal Hydride<br>1,800 mAh (1.2V x 3)                           |  |  |
| Charge Current (max)       | 0.180A                                                                 |  |  |
| Charge Termination Voltage | 1.4V/Cell                                                              |  |  |
| Charging Time              | 12 Hrs                                                                 |  |  |
| Protections                | - AC, DC Fuse<br>- Battery Low Voltage Cut-Off                         |  |  |
| Testing System             | Manual Testing                                                         |  |  |
| Backup Time                | 2.0 Hrs                                                                |  |  |
| Housing                    | Electro-galvanized steel sheet 1mm.<br>thick with epoxy powder coating |  |  |
| Dimensions (LxWxH)         | 410 x 80 x 220 mm                                                      |  |  |
| Weight                     | 1.70 Kg / Single sided<br>1.70 Kg / Double sided                       |  |  |
| IP Rating                  | 20                                                                     |  |  |
| Mounting                   | Surface Ceiling (Type C) / Wall (Type W)                               |  |  |
| Viewing Distance           | 24 M (Pictogram Height 10 CM)                                          |  |  |

## Dimensions (mm)