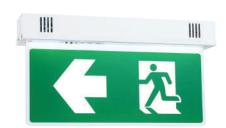

#### **Product Overview**

The SLS1-10LED (Single sided / Double sided) emergency exit sign can be ceiling mounted and surface mounted.

The LEDs used for illuminationare SMD low Power High Lumen type. Its uses SMT technology that consumes 6 times less electricity than those using fluorescent bulbs with 7 times longer operational life, the quality and brightness of illumination is also certified by the Thai industrial Standard 2430-2552 and Thailand Engineering Standard 021004-18.

The unit uses Ni-MH (Nickel Metal Hydride) batteries that are smaller but more efficient. The sign is made with clear acrylic sheet that evenly diffuse the light throughout the whole sign, even after an extended period of use.