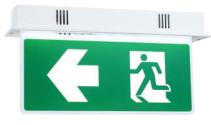

# Emergency Exit Sign Light - SL Series 1 (Slim Line Type) Model : SLS1-10LED (R)

#### **Product Overview**

The SLS1-10LED (Single sided / Double sided) emergency exit sign can be recessed mounted.

The LEDs used for illuminationare SMD low Power High Lumen type. Its uses SMT technology that consumes 6 times less electricity than those using fluorescent bulbs with 7 times longer operational life, the quality and brightness of illumination is also certified by the Thai industrial Standard 2430-2552 and Thailand Engineering Standard 021004-18.