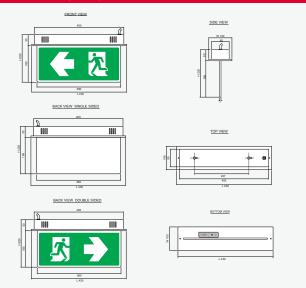

### **Dimensions (mm)**

## Technical Specifications

| Mode of Operation            | Maintained                                                                                                                                                                                                                                                                                                                                                                                                                                                                                                                                                                                                                                                                                                                                                                                                                                                                                                                                                                                                                                                                                                                                                                                                                                                                                                                                                                                                                                                                                                                                                                                                                                                                                                                                                                                                                                                                         |
|------------------------------|------------------------------------------------------------------------------------------------------------------------------------------------------------------------------------------------------------------------------------------------------------------------------------------------------------------------------------------------------------------------------------------------------------------------------------------------------------------------------------------------------------------------------------------------------------------------------------------------------------------------------------------------------------------------------------------------------------------------------------------------------------------------------------------------------------------------------------------------------------------------------------------------------------------------------------------------------------------------------------------------------------------------------------------------------------------------------------------------------------------------------------------------------------------------------------------------------------------------------------------------------------------------------------------------------------------------------------------------------------------------------------------------------------------------------------------------------------------------------------------------------------------------------------------------------------------------------------------------------------------------------------------------------------------------------------------------------------------------------------------------------------------------------------------------------------------------------------------------------------------------------------|
| Input Voltage                | 220 VAC / 50Hz ± 10%                                                                                                                                                                                                                                                                                                                                                                                                                                                                                                                                                                                                                                                                                                                                                                                                                                                                                                                                                                                                                                                                                                                                                                                                                                                                                                                                                                                                                                                                                                                                                                                                                                                                                                                                                                                                                                                               |
| LED Lamp Power               | 10W                                                                                                                                                                                                                                                                                                                                                                                                                                                                                                                                                                                                                                                                                                                                                                                                                                                                                                                                                                                                                                                                                                                                                                                                                                                                                                                                                                                                                                                                                                                                                                                                                                                                                                                                                                                                                                                                                |
| LED Color Temperature        | 6,500k - 7,000k                                                                                                                                                                                                                                                                                                                                                                                                                                                                                                                                                                                                                                                                                                                                                                                                                                                                                                                                                                                                                                                                                                                                                                                                                                                                                                                                                                                                                                                                                                                                                                                                                                                                                                                                                                                                                                                                    |
| Battery Type / Capacity      | Nickel Metal Hydride<br>1,800 mAh (1.2V x 3)                                                                                                                                                                                                                                                                                                                                                                                                                                                                                                                                                                                                                                                                                                                                                                                                                                                                                                                                                                                                                                                                                                                                                                                                                                                                                                                                                                                                                                                                                                                                                                                                                                                                                                                                                                                                                                       |
| Charge Current (max)         | 0.180A                                                                                                                                                                                                                                                                                                                                                                                                                                                                                                                                                                                                                                                                                                                                                                                                                                                                                                                                                                                                                                                                                                                                                                                                                                                                                                                                                                                                                                                                                                                                                                                                                                                                                                                                                                                                                                                                             |
| Charge Termination Voltage   | 1.4V/Cell                                                                                                                                                                                                                                                                                                                                                                                                                                                                                                                                                                                                                                                                                                                                                                                                                                                                                                                                                                                                                                                                                                                                                                                                                                                                                                                                                                                                                                                                                                                                                                                                                                                                                                                                                                                                                                                                          |
| Charging Time                | 12 Hrs                                                                                                                                                                                                                                                                                                                                                                                                                                                                                                                                                                                                                                                                                                                                                                                                                                                                                                                                                                                                                                                                                                                                                                                                                                                                                                                                                                                                                                                                                                                                                                                                                                                                                                                                                                                                                                                                             |
| Protections                  | - AC, DC Fuse<br>- Battery Low Voltage Cut-Off                                                                                                                                                                                                                                                                                                                                                                                                                                                                                                                                                                                                                                                                                                                                                                                                                                                                                                                                                                                                                                                                                                                                                                                                                                                                                                                                                                                                                                                                                                                                                                                                                                                                                                                                                                                                                                     |
| Testing System               | Manual Testing                                                                                                                                                                                                                                                                                                                                                                                                                                                                                                                                                                                                                                                                                                                                                                                                                                                                                                                                                                                                                                                                                                                                                                                                                                                                                                                                                                                                                                                                                                                                                                                                                                                                                                                                                                                                                                                                     |
| Backup Time                  | 2.0 Hrs                                                                                                                                                                                                                                                                                                                                                                                                                                                                                                                                                                                                                                                                                                                                                                                                                                                                                                                                                                                                                                                                                                                                                                                                                                                                                                                                                                                                                                                                                                                                                                                                                                                                                                                                                                                                                                                                            |
| Housing                      | Electro-galvanized steel sheet 1mm.                                                                                                                                                                                                                                                                                                                                                                                                                                                                                                                                                                                                                                                                                                                                                                                                                                                                                                                                                                                                                                                                                                                                                                                                                                                                                                                                                                                                                                                                                                                                                                                                                                                                                                                                                                                                                                                |
|                              | thick with epoxy powder coating                                                                                                                                                                                                                                                                                                                                                                                                                                                                                                                                                                                                                                                                                                                                                                                                                                                                                                                                                                                                                                                                                                                                                                                                                                                                                                                                                                                                                                                                                                                                                                                                                                                                                                                                                                                                                                                    |
| Dimensions (LxWxH)           | , and the second s |
| Dimensions (LxWxH)<br>Weight | thick with epoxy powder coating                                                                                                                                                                                                                                                                                                                                                                                                                                                                                                                                                                                                                                                                                                                                                                                                                                                                                                                                                                                                                                                                                                                                                                                                                                                                                                                                                                                                                                                                                                                                                                                                                                                                                                                                                                                                                                                    |
| × 7                          | thick with epoxy powder coating<br>430 x 100 x 220 mm<br>1.78 Kg / Single sided                                                                                                                                                                                                                                                                                                                                                                                                                                                                                                                                                                                                                                                                                                                                                                                                                                                                                                                                                                                                                                                                                                                                                                                                                                                                                                                                                                                                                                                                                                                                                                                                                                                                                                                                                                                                    |
| Weight                       | thick with epoxy powder coating<br>430 x 100 x 220 mm<br>1.78 Kg / Single sided<br>1.78 Kg / Double sided                                                                                                                                                                                                                                                                                                                                                                                                                                                                                                                                                                                                                                                                                                                                                                                                                                                                                                                                                                                                                                                                                                                                                                                                                                                                                                                                                                                                                                                                                                                                                                                                                                                                                                                                                                          |