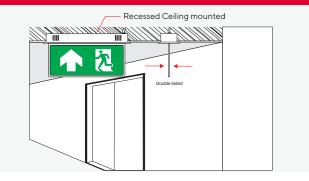

#### Installation

IsOn Import-Export Co., Ltd. | All rights reserved | Emergency Exit Sign Light Product Datasheet | Rev.221022 2915-2917 Ladprao Road, Klongjan, Bangkapi, Bangkok 10240 Thailand | www.sunnyemergencylight.com | intertrade@sunnyemergencylight.com The company reserves the final right for explanation on any of the information presented bareby

#### **Product Overview**

The SLS1-10LED (Single sided / Double sided) emergency exit sign can be recessed mounted.

The LEDs used for illuminationare SMD low Power High Lumen type. Its uses SMT technology that consumes 6 times less electricity than those using fluorescent bulbs with 7 times longer operational life, the quality and brightness of illumination is also certified by the Thai industrial Standard 2430-2552 and Thailand Engineering Standard 021004-18.