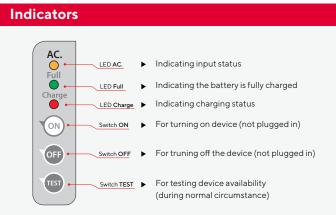

#### **Features**

• Uses high power LEDs rated at 10 Watts for illumination

- Having LED lifetime of over 50,000 hours
- Operate for 2.0 hours on backup time
- · Automatically recharged with constant voltage and limited current
- Battery overcharge protection circuit prevents overcharge which is the cause
  of battery swelling
- Battery discharge protection circuit prolongs the battery life